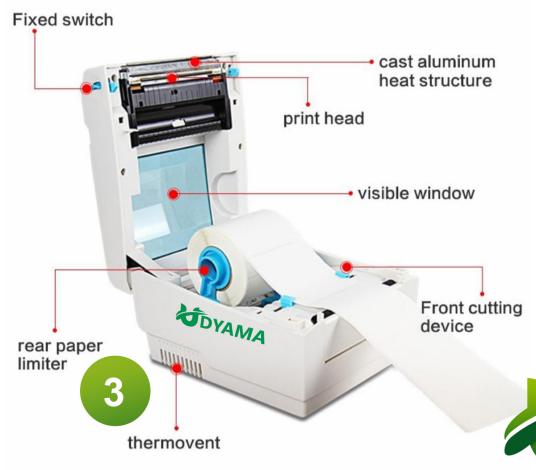

## GROW YOUR BUSINESS WITH UDYAMA POS BILLING SYSTEM



LABEL PRINTER



## LABELPRINTER

Udyama Pos







## FEATURES: Wireless transmission

**Transmission Distance:** 

100M/open field

30M/Easily through one concrete walls 20M/Easily through two concrete walls

Support most WIFI:

WEP/WAP-PSK/WAP2-PSK128/WAPI

**Encryption Methods:** 

WEP64/WEP128/TKIP/AES

Support network protocol:

TCP/UDP/ARP/ICMP/HTTP/DNS/DHCP











## SPECIFICATIONS



| Printing Method         | Thermal Line                                       |
|-------------------------|----------------------------------------------------|
| Printing Speed          | 150mm/s                                            |
| Resolution              | 8 dots/mm, 864 dots/line                           |
| Printing Width          | 20-108mm                                           |
| Character Set           | ANK,GB18030(Chinese)                               |
| Print Font              | ANK: 12 x24 ,9x17 Chinese: 24 x 24                 |
| Character per Line      | 48 fontA /64 font b                                |
| Paper TypeThermal paper | Paper Width25.4-110mm                              |
| Paper Roll Diameter     | Max: 120mmRoll Core