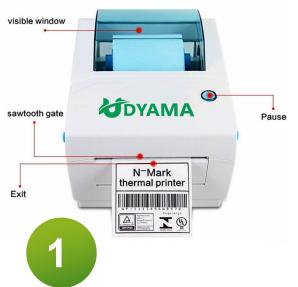

## SPECIFICATIONS

| Printing Method         | Thermal Line                                       |
|-------------------------|----------------------------------------------------|
| Printing Speed          | 150mm/s                                            |
| Resolution              | 8 dots/mm, 864 dots/line                           |
| Printing Width          | 20-108mm                                           |
| Character Set           | ANK,GB18030(Chinese)                               |
| Print Font              | ANK: 12 x24 ,9x17 Chinese: 24 x 24                 |
| Character per Line      | 48 fontA /64 font b                                |
| Paper TypeThermal paper | Paper Width25.4-110mm                              |
| Paper Roll Diameter     | Max: 120mmRoll Core                                |
| Inner Diameter          | 13mm(min.)                                         |
| Paper Thickness         | 0.06 to 0.07mm                                     |
| Auto Cutter             | N/C                                                |
| TPH                     | 100km                                              |
| Barcodes                | UPC-A,UPC-C,EAN-13,EAN-8,CODE39,ITF,CODE93,CODE128 |
| Sensor                  | Paper Near End Sensor, Paper End Sensor            |
| Drawer Port             | 1 Port                                             |
| Interface               | USB, LAN, Serial, Parallel                         |
| Power Supply (Adapter)  | AC100 ~240V(± 10%) DC 24V, 2A                      |
| Gross Weight            | 14kg                                               |
| Printer Dimension       | 145 x 185x 145 mm                                  |
| Package Dimension(1pc)  | 210 x 295x180mm                                    |
| Carton demension        | 420 x 590 x 360mm                                  |