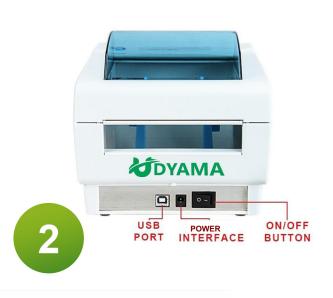

## SPECIFICATIONS

| Printing Method         | Thermal Line                                       |
|-------------------------|----------------------------------------------------|
| Printing Speed          | 150mm/s                                            |
| Resolution              | 8 dots/mm, 864 dots/line                           |
| Printing Width          | 20-108mm                                           |
| Character Set           | ANK,GB18030(Chinese)                               |
| Print Font              | ANK: 12 x24 ,9x17 Chinese: 24 x 24                 |
| Character per Line      | 48 fontA /64 font b                                |
| Paper TypeThermal paper | Paper Width25.4-110mm                              |
| Paper Roll Diameter     | Max: 120mmRoll Core                                |
| Inner Diameter          | 13mm(min.)                                         |
| Paper Thickness         | 0.06 to 0.07mm                                     |
| Auto Cutter             | N/C                                                |
| TPH                     | 100km                                              |
| Barcodes                | UPC-A,UPC-C,EAN-13,EAN-8,CODE39,ITF,CODE93,CODE128 |
| Sensor                  | Paper Near End Sensor, Paper End Sensor            |
| Drawer Port             | 1 Port                                             |
| Interface               | USB, LAN, Serial, Parallel                         |
| Power Supply (Adapter)  | AC100 ~240V(± 10%) DC 24V, 2A                      |
| Gross Weight            | 14kg                                               |
| Printer Dimension       | 145 x 185x 145 mm                                  |
| Package Dimension(1pc)  | 210 x 295x180mm                                    |
| Carton demension        | 420 x 590 x 360mm                                  |